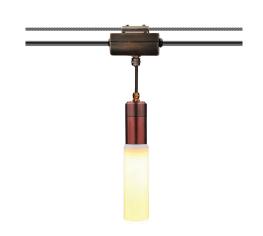

### TAOS

HCS110451

The compact Taos pendant light is engineered around Auroralight's interchangeable LED module for brilliant performance in a small package. Ideal for illuminating patios, dining areas, and outdoor countertops.

- •Cree LED™ XLAMP® High Density (XHP)
- •Thermally Integrated® w/ Copper Core Technology®
- Frosted acrylic shield for diffuse illumination
- •Ideal for trees, patios and architectural features