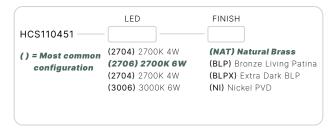

### TAOS

HCS110451

The compact Taos pendant light is engineered around Auroralight's interchangeable LED module for brilliant performance in a small package. Ideal for illuminating patios, dining areas, and outdoor countertops.

#### CONFIGURATOR:

| FIXTURE DIMENSIONS | L8" x D2"                          |
|--------------------|------------------------------------|
| LIGHT SOURCE       | Included LM11 LED Module           |
| COLOR TEMPERATURES | 2700K, 3000K                       |
| WATTAGES           | 6W, 8W, 12W                        |
| CRI (RA)           | 80 CRI                             |
| VOLTAGE            | 12V                                |
| DELIVERED LUMENS   | 345Im (3000K)                      |
| DIMMABLE           | Yes, Dim to <10% via Transformer   |
| DRIVER             | Yes, 12V Integral Constant Current |
| TRANSFORMER        | No, 12V AC/DC Transformer Required |
| MOUNT              | Included J-Box                     |
| FINISH             | Included Natural Brass             |
| MATERIAL           | Brass                              |
| LOCATION           | Exterior Wet                       |
| CERTIFICATIONS     | UL, IP66, IP67                     |
| HOW TO SPECIFY     | Call 760.931.2910                  |
|                    |                                    |