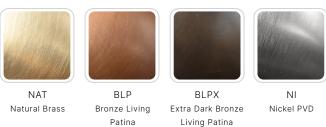

#### AVAILABLE FINISHES:

P. 760.931.2910

O. 2742 Loker Ave. W Carlsbad CA 92010

#### CONFIGURATOR:

| FIXTURE DIMENSIONS | L8" x D2"                          |
|--------------------|------------------------------------|
| LIGHT SOURCE       | Included LM11 LED Module           |
| COLOR TEMPERATURES | 2700K, 3000K                       |
| WATTAGES           | 6W, 8W, 12W                        |
| CRI (RA)           | 80 CRI                             |
| VOLTAGE            | 12V                                |
| DELIVERED LUMENS   | 345Im (3000K)                      |
| DIMMABLE           | Yes, Dim to <10% via Transformer   |
| DRIVER             | Yes, 12V Integral Constant Current |
| TRANSFORMER        | No, 12V AC/DC Transformer Required |
| MOUNT              | Included J-Box                     |
| FINISH             | Included Natural Brass             |
| MATERIAL           | Brass                              |
| LOCATION           | Exterior Wet                       |
| CERTIFICATIONS     | UL, IP66, IP67                     |
| HOW TO SPECIFY     | Call 760.931.2910                  |
|                    |                                    |