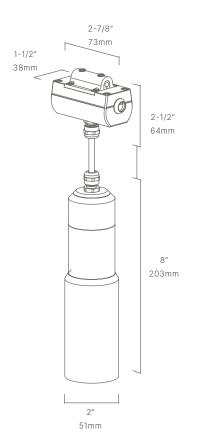

#### CONFIGURATOR:

| FIXTURE DIMENSIONS | L8" x D2"                          |
|--------------------|------------------------------------|
| LIGHT SOURCE       | Included LM11 LED Module           |
| COLOR TEMPERATURES | 2700K, 3000K                       |
| WATTAGES           | 6W, 8W, 12W                        |
| CRI (RA)           | 80 CRI                             |
| VOLTAGE            | 12V                                |
| DELIVERED LUMENS   | 345Im (3000K)                      |
| DIMMABLE           | Yes, Dim to <10% via Transformer   |
| DRIVER             | Yes, 12V Integral Constant Current |
| TRANSFORMER        | No, 12V AC/DC Transformer Required |
| MOUNT              | Included J-Box                     |
| FINISH             | Included Natural Brass             |
| MATERIAL           | Brass                              |
| LOCATION           | Exterior Wet                       |
| CERTIFICATIONS     | UL, IP66, IP67                     |
| HOW TO SPECIFY     | Call 760.931.2910                  |
|                    |                                    |